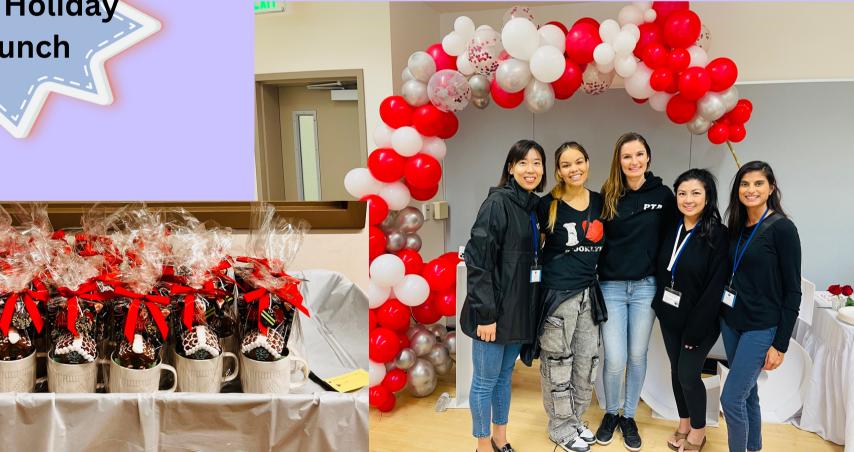

# WHAT PTA HAS BEEN UP TO!

**Classroom Basket Bazaar** + Teacher Fun Day Raised over \$24K